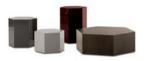

#### FURNISHING ACCESSORIES

- 5 REEVES "LARGE" ARMCHAIRS CM 85X86 H68
- 6 DUCHAMP "BRONZE" COFFEE TABLE CM Ø30 H40
- 7 DUCHAMP "BRONZE" COFFEE TABLE CM 40X40 H40
- 8 JACOB COFFEE TABLE CM 130X120 H22
- 9 RITTER COFFEE TABLE CM 110X110 H18,5
- 10 AERON COFFEE TABLE CM 72X62 H23 - MOD. D

### Furnishing accessories

6 DUCHAMP "BRONZE" COFFEE TABLE CM Ø30 H40

7 DUCHAMP "BRONZE" COFFEE TABLE CM 40X40 H40

8 JACOB COFFEE TABLE CM 130X120 H22

9 RITTER COFFEE TABLE CM 110X110 H18,5

10 AERON COFFEE TABLE CM 72X62 H23 MOD. D