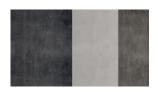

ELEMENT WITH 1 ARMREST SX CM 196X112 H89
- 2 FREEMAN "DUVET" ELEMENT WITH 1 ARMREST DX CM 196X112 H89
- 3 FREEMAN "TAILOR-WING" SOFÀ CM 168X112 H89 2 BACKRESTS CM 84
- **4 FREEMAN**"STAND-ALONE" BENCH CM 84X38 H37

#### FURNISHING ACCESSORIES

- 5 REEVES "LARGE" ARMCHAIRS CM 85X86 H68
- 6 DUCHAMP "BRONZE" COFFEE TABLE CM Ø30 H40
- 7 DUCHAMP "BRONZE" COFFEE TABLE CM 40X40 H40
- 8 JACOB COFFEE TABLE CM 130X120 H22
- 9 RITTER COFFEE TABLE CM 110X110 H18,5
- 10 AERON COFFEE TABLE CM 72X62 H23 - MOD. D

154 3/8"

11 DIBBETS "FLAG" RUG CM 450X250

### Furnishing accessories







6 DUCHAMP "BRONZE" COFFEE TABLE CM Ø30 H40



7 DUCHAMP "BRONZE" COFFEE TABLE CM 40X40 H40



8 JACOB COFFEE TABLE CM 130X120 H22



9 RITTER COFFEE TABLE CM 110X110 H18,5



10 AERON COFFEE TABLE CM 72X62 H23 MOD. D



11 DIBBETS "FLAG" RUG CM 450X250

## Settings