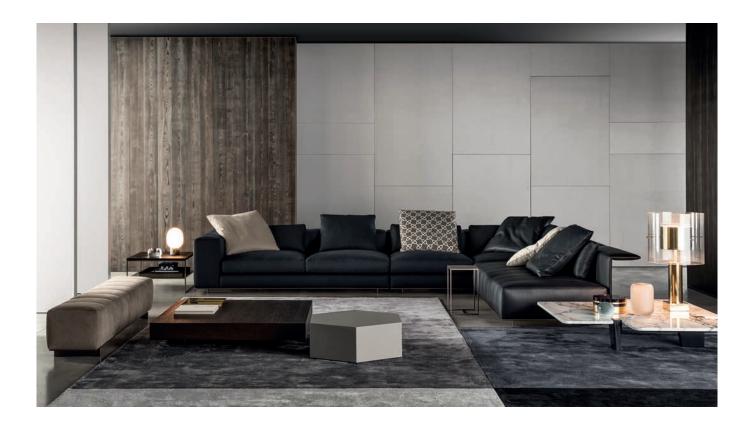

### FREEMAN — arrangement 10

CM 280

#### SOFA ARRANGEMENT

- 1 FREEMAN "DUVET" ELEMENT WITH 1 ARMREST SX CM 196X112 H89
- 2 FREEMAN "DUVET" ELEMENT WITH 1 ARMREST DX CM 196X112 H89
- 3 FREEMAN "TAILOR-WING" SOFÀ CM 168X112 H89 2 BACKRESTS CM 84
- **4 FREEMAN**"STAND-ALONE" BENCH CM 84X38 H37

#### FURNISHING ACCESSORIES

- 5 REEVES "LARGE" ARMCHAIRS CM 85X86 H68
- 6 DUCHAMP "BRONZE" COFFEE TABLE CM Ø30 H40
- 7 DUCHAMP "BRONZE" COFFEE TABLE CM 40X40 H40
- 8 JACOB COFFEE TABLE CM 130X120 H22
- 9 RITTER COFFEE TABLE CM 110X110 H18,5
- 10 AERON COFFEE TABLE CM 72X62 H23 - MOD. D

154 3/8"

11 DIBBETS "FLAG" RUG CM 450X250

### Furnishing accessories

6 DUCHAMP "BRONZE" COFFEE TABLE CM Ø30 H40

7 DUCHAMP "BRONZE" COFFEE TABLE CM 40X40 H40

8 JACOB COFFEE TABLE CM 130X120 H22

9 RITTER COFFEE TABLE CM 110X110 H18,5

10 AERON COFFEE TABLE CM 72X62 H23 MOD. D

11 DIBBETS "FLAG" RUG CM 450X250