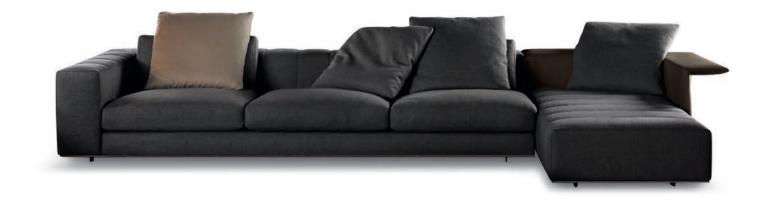

# **FREEMAN**

#### DESIGN RODOLFO DORDONI

A seating system with a split personality: a soft, inviting core identity that encourages total relaxation and a spirited alter-ego that reveals a more dynamic and contemporary mindset.

### FREEMAN — arrangement 10

CM 280

#### SOFA ARRANGEMENT

- 1 FREEMAN "DUVET" ELEMENT WITH 1 ARMREST SX CM 196X112 H89
- 2 FREEMAN "DUVET" ELEMENT WITH 1 ARMREST DX CM 196X112 H89
- 3 FREEMAN "TAILOR-WING" SOFÀ CM 168X112 H89 2 BACKRESTS CM 84
- **4 FREEMAN**"STAND-ALONE" BENCH CM 84X38 H37