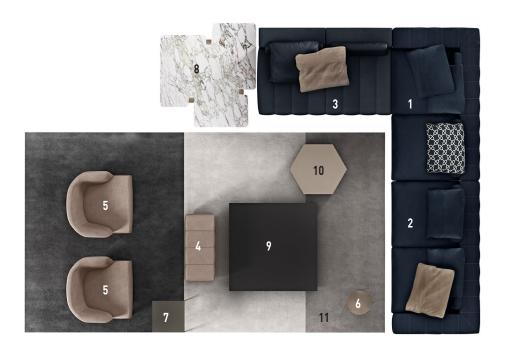

### FREEMAN — arrangement 10

CM 280

#### SOFA ARRANGEMENT

- 1 FREEMAN "DUVET" ELEMENT WITH 1 ARMREST SX CM 196X112 H89
- 2 FREEMAN "DUVET" ELEMENT WITH 1 ARMREST DX CM 196X112 H89
- 3 FREEMAN "TAILOR-WING" SOFÀ CM 168X112 H89 2 BACKRESTS CM 84
- **4 FREEMAN**"STAND-ALONE" BENCH CM 84X38 H37

#### FURNISHING ACCESSORIES

- 5 REEVES "LARGE" ARMCHAIRS CM 85X86 H68
- 6 DUCHAMP "BRONZE" COFFEE TABLE CM Ø30 H40
- 7 DUCHAMP "BRONZE" COFFEE TABLE CM 40X40 H40
- 8 JACOB COFFEE TABLE CM 130X120 H22
- 9 RITTER COFFEE TABLE CM 110X110 H18,5
- 10 AERON COFFEE TABLE CM 72X62 H23 - MOD. D

154 3/8"

11 DIBBETS "FLAG" RUG CM 450X250